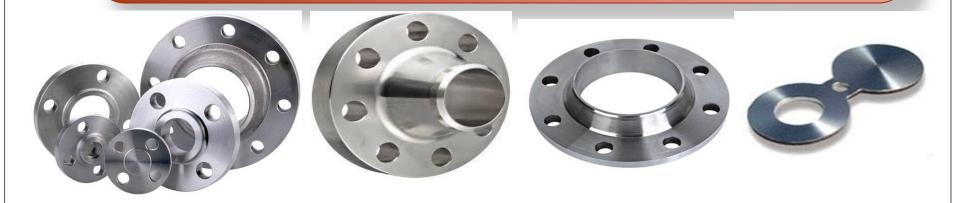

## ALL TYPES OF FLANGES (SLIPON/BLIND/WELD NECK/SPECTACLE BLIND

- FCS (A-105) SLIPON/BLIND/WELD NECK FLANGES ASA-150#, 300#, 600#, 900#
- M.S PLATE FLANGES
- SS FORGED & PLATE FLANGES
- ALLOY STEEL FLANGES