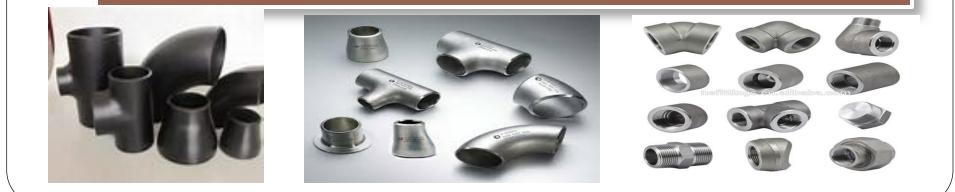

## **PIPE FITTINGS** ELBOW, TEE, REDUCER, CAP, COUPLING, PIPE NIPPLES

C.S (A-234 WPB) SEAMLESS B.W FITTINGS FCS (A-105) S.W/SCREWED FITTINGS M.S ERW (WELDED) FITTINGS S.S 304/304L/316/316L SEAMLESS/FORGED B.W & S.W FITTINGS, SS HIGH PRESSURE FITTINGS 2000#, 3000#, 6000#, 9000#